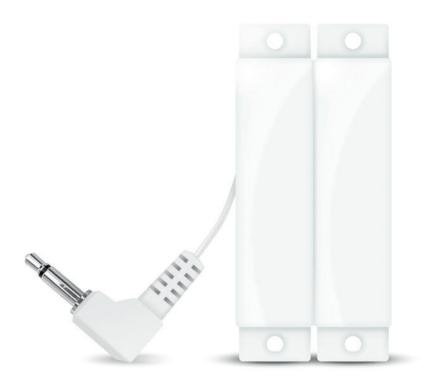

## Magnetic switch

BE9023

# Monitors your door and window.

The magnetic switch from Bellman & Symfon is specially designed for the Visit smart home system and alerts you when a door or window is opened.

Just mount the magnetic switch on the door or window frame and connect it to the Visit telephone transmitter. When the magnets are separated, the transmitter signals your Visit receiver that alerts you with sound, flashes or vibrations (depending on the receiver).

### **Technical specifications**

Dimensions25 x 62 x 13 mm 1" x 2.5" x 0.5"

Weight 25 g, 0.9 oz.

■ Connector 3.5 mm mono jack plug

Cable length 0.5 m, 1.6

Installation

Make sure the distance between the magnets is no more than 1cm when the door is closed.