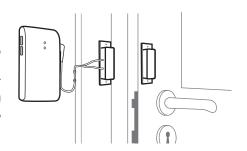

# Monitors your door and window.

The magnetic switch from Bellman & Symfon is specially designed for the Visit smart home system and alerts you when a door or window is opened.

Just mount the magnetic switch on the door or window frame and connect it to the Visit telephone transmitter. When the magnets are separated, the transmitter signals your Visit receiver that alerts you with sound, flashes or vibrations (depending on the receiver).

### **Technical specifications**

Dimensions25 x 62 x 13 mm 1" x 2.5" x 0.5"

Weight 25 g, 0.9 oz.

■ Connector 3.5 mm mono jack plug

Cable length 0.5 m, 1.6

Installation

Make sure the distance between the magnets is no more than 1cm when the door is closed.